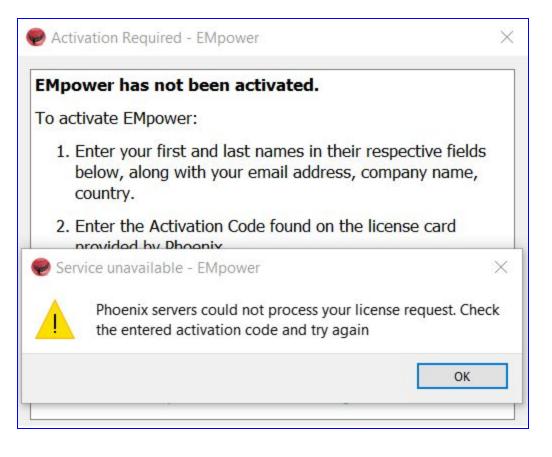

**5.** If one of the following error messages are shown, check the internet connection and try again