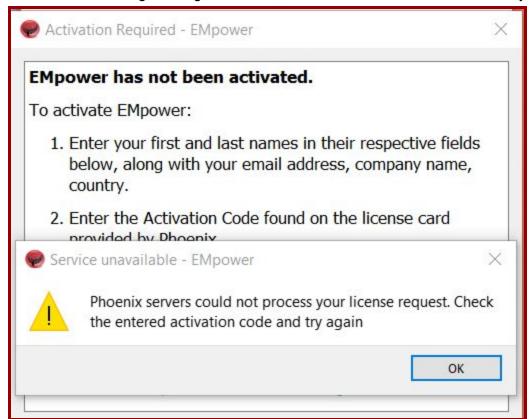

5. If one of the following messages is shown, check the internet connection and try again

If you need additional support for the registration of your license, please contact our technical support at contact@phoenix-geophysics.com or at phone: + 1 416 491 7340.