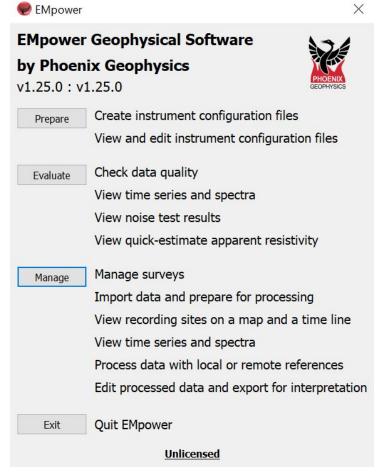

## 1. Start EMpower

Click the shortcut EMpower icon (Windows / Mac)

- In Linux, run the empower.sh script in the EMpower installation directory
- The legend "Unlicensed" will appear at the bottom of the EMpower window

2. Click Evaluate or Manage button