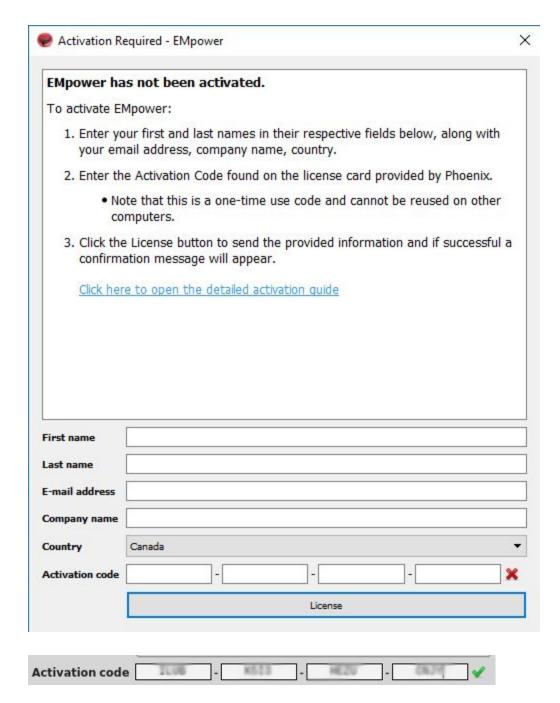

## **3.** Complete the information

4. After typing the activation code correctly the icon changes (green check)

Write the Computer Name, using the line under the version number or the back card. (using permanent marker)

## **EMpower BMT**

Version 01

Scratch grey area to get your Activation Code.

Keep the card in a safe place, this information will be necessary if you need to re-install EMpower in the future.

\*EMpower license can only be used on one computer.